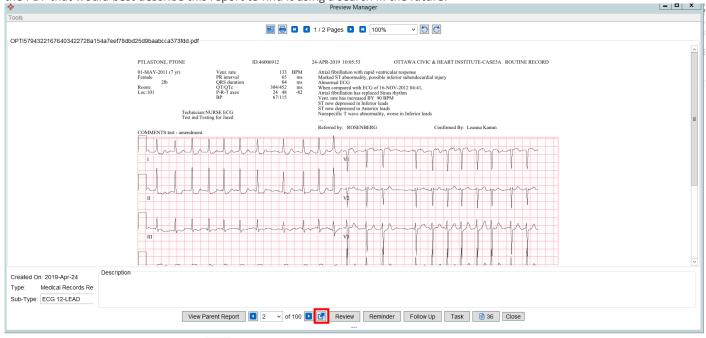

**Ontario**MD

- 3. To open the PDF HRM report, select in the bottom ribbon, next to the Review button.
- 4. When viewing the PDF HRM report, you will be able to select the text that would best describe the report to find it using a search in the future. Copy the selected text by right clicking or using the keyboard shortcut of Ctrl+C (Windows) or Cmd+C (Mac).

| File Edit View Sign Window Help |                                                                                                                                                                                                                                                                                                                                                                                                                                                                                                                                                                                                                                                                                                                                                                                                                                                                                                                                                                                                                                                                                                                                                                                                                                                                                                                                                                                                             |  |
|---------------------------------|-------------------------------------------------------------------------------------------------------------------------------------------------------------------------------------------------------------------------------------------------------------------------------------------------------------------------------------------------------------------------------------------------------------------------------------------------------------------------------------------------------------------------------------------------------------------------------------------------------------------------------------------------------------------------------------------------------------------------------------------------------------------------------------------------------------------------------------------------------------------------------------------------------------------------------------------------------------------------------------------------------------------------------------------------------------------------------------------------------------------------------------------------------------------------------------------------------------------------------------------------------------------------------------------------------------------------------------------------------------------------------------------------------------|--|
| Home Tools OPTI4850503          | 0935564 OPTI32831820778 ×                                                                                                                                                                                                                                                                                                                                                                                                                                                                                                                                                                                                                                                                                                                                                                                                                                                                                                                                                                                                                                                                                                                                                                                                                                                                                                                                                                                   |  |
| 🖹 🕁 🖶 🖂 🔍                       | ⑦ ④ 1 / 2 ▶ ⑦ ○ ④ 97.5% - ⑦ - ♥ Ø Ø Ø Ø Ø Ø Ø Ø Ø Ø Ø Ø Ø Ø Ø Ø Ø Ø                                                                                                                                                                                                                                                                                                                                                                                                                                                                                                                                                                                                                                                                                                                                                                                                                                                                                                                                                                                                                                                                                                                                                                                                                                                                                                                                         |  |
| ф<br>Д<br>Ø                     | PTLASTONE_FTONE         ID.46006912         24-APF-2019         100:533         OTTAWA CIVIC & HEART INSTITUTE-CASESA_ROUTINE RECORD           01-MAY-2011 (7 yr)         Vent rate<br>Penule         133         BPM         Annal fibrillation with rapid venticular response           2b         PS5 starting         64         nm         March 100:533         OTTAWA CIVIC & HEART INSTITUTE-CASESA_ROUTINE RECORD           Rom:         2b         PS6 starting         64         nm         March 100:0000         100:0000           Rom:         OTTAWA CIVIC & HEART INSTITUTE-CASESA_ROUTINE RECORD         54         nm         March 100:0000         100:0000           Rom:         OT OTTAWA CIVIC & HEART INSTITUTE-CASESA_ROUTINE RECORD         54         nm         March 100:0000         100:0000           Rom:         OTTAWA CIVIC & HEART INSTITUTE-CASESA_ROUTINE RECORD         54         nm         March 100:0000         100:0000         100:0000         100:0000         100:0000         100:0000         100:0000         100:0000         100:0000         100:0000         100:0000         100:0000         100:0000         100:0000         100:0000         100:0000         100:0000         100:0000         100:0000         100:0000         100:0000         100:0000         100:0000         100:00000         100:0000         100:0000 <td></td> |  |
| 4                               | $\mathbb{L}_{\mathbf{T}}^{\mathbf{T}}$                                                                                                                                                                                                                                                                                                                                                                                                                                                                                                                                                                                                                                                                                                                                                                                                                                                                                                                                                                                                                                                                                                                                                                                                                                                                                                                                                                      |  |
|                                 | AVE       AVE         AVE       AVE         AVE       AVE         STATE       V         AVE       V                                                                                                                                                                                                                                                                                                                                                                                                                                                                                                                                                                                                                                         |  |