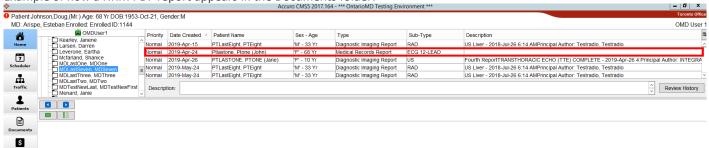

## Step-by-Step Instructions for Adding Searchable Notes to PDF Reports for QHR Accuro® EMR Users

 Once you are logged in, the main Home dashboard displays HRM reports in both the Labs and Documents folders associated with each provider. The HRM reports are listed as "Medical Records Report" or "Diagnostic Imaging Report" that can also have a Sub-Type specified.

Example of how a HRM PDF report appears in the Lab > Lab Documents folder.

| \$         |                                                                           |          | P              | Accuro CMS5 2017.164 - *** Ontar | rioMD Testing Env | /ironment ***             |             |                                |             |  |
|------------|---------------------------------------------------------------------------|----------|----------------|----------------------------------|-------------------|---------------------------|-------------|--------------------------------|-------------|--|
| Patient:Pt | Patient:Ptlastone,Ptone (John),(Ms.) Age: 68 Yr DOB:1953-May-01, Gender:F |          |                |                                  |                   |                           |             |                                |             |  |
| MD:, Enr   | rolled: Not Enrolled ID:1142                                              |          |                |                                  |                   |                           |             | (                              | OMD User 1  |  |
| ð          | Mcfarland, Shanice                                                        | Priority | Date Created / | Patient Name                     | Sex - Age         | Туре                      | Sub-Type    | Description                    | CQ.         |  |
| Home       | MDLastOne, MDOne                                                          | Normal   | 2019-Apr-15    | PTLastFight_PTFight              | 'M' - 33 Yr       | Diagnostic Imaging Report | RAD         | US Liver - 2018-Jul-26 6:14 AM | Principal A |  |
| ونساع      | MDLastSeven, MDSeven                                                      | Normal   | 2019-Apr-24    | Ptlastone, Ptone (John)          | 'F' - 68 Yr       | Medical Records Report    | ECG 12-LEAD |                                |             |  |
| 7          | - Hospital Report                                                         | Normal   | 2019-Apr-26    | PTLASTONE, PTONE (Jane)          | 'F' - 10 Yr       | Diagnostic Imaging Report | US          | Fourth ReportTRANSTHORAC       | C ECHO (    |  |
| Scheduler  |                                                                           | Marmal   | 0040 May 04    | DTI setEisht DTEisht             | 1141 00 V/r       | Disgnastic Imaging Danast | DAD         | 10 Liver 0040 Int 00 014 AM    | Drinsing!   |  |